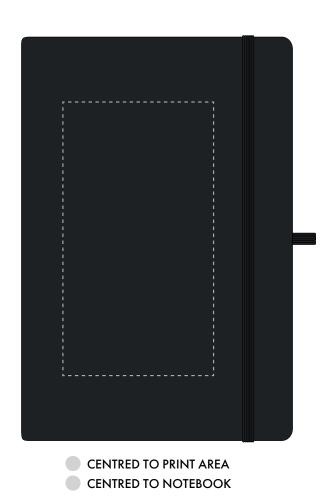

## ARTWORK SCALE 50%

Product Image for visualisation - colours may vary

The dashed line is to demonstrate print area and will not appear on your printed item

| ARTWORK SCALE 100%  Max print area: 80mm x 145mm |
|--------------------------------------------------|
|                                                  |
| ,                                                |
|                                                  |
|                                                  |
|                                                  |
|                                                  |
|                                                  |
|                                                  |
|                                                  |
|                                                  |
|                                                  |
|                                                  |
|                                                  |
|                                                  |
|                                                  |
|                                                  |
|                                                  |
|                                                  |
|                                                  |
|                                                  |
|                                                  |
|                                                  |
| :                                                |
|                                                  |
|                                                  |
|                                                  |